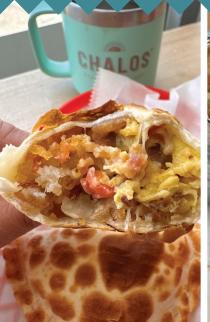

### **BREAKFAST BURRITOS**

OUR BREAKFAST BURRITOS ARE MADE WITH EGGS, CHEESE, PICO DE GALLO, AND TATER TOTS. THEY ARE SERVED WITH SALSA VERDE. THEY ARE PERFECT FOR EARLY MEETINGS AND EVENTS. SERVES 20, INDIVIDUALLY WRAPPED HALVES.

REGULAR BURRITOS (10) \$150.00

10 breakfast burritos

BACON BURRITOS (10) \$180.00

10 breakfast burritos with bacon

BREAKFAST SAUSAGE BURRITOS (10) \$180.00

10 breakfast burritos with breakfast sausage

Please order breakfast items at least 48 hours in advance.