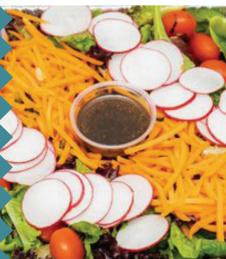

#### SALAD PLATTER

\$59.00

SERVES 10 (OR EQUIVALENT TO 20 SIDE SALADS)

Organic spring greens with carrots, cherry tomatoes, and radish, served with our house-made balsamic vinaigrette.