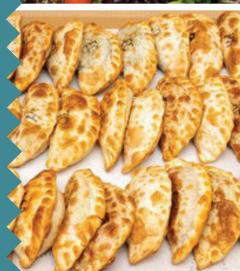

## **ORDERING GUIDE**

(MINIMUM \$200 ORDER)

SNACK: 1-1.5 EMPANADAS/PERSON LIGHT MEAL: 2 EMPANADAS + SALAD

FULL MEAL: 3 EMPANADAS + SALAD + CHURROS

**EMPANADAS A LA CARTE: \$5.25 EACH** 

#### **SERVES 12 CUPS OF COFFEE**

Proudly serving Sightglass coffee. Each carafe serves 12 cups and comes with cups, half & half, sugar, and stirrers.

Each person typically enjoys about 3 empanadas — mix and match your favorites or go with a sampler.