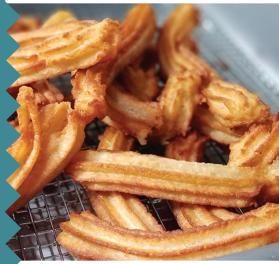

# CHURROS PLATTER

\$49.00

SERVES 20

20 crispy churro sticks served with rich, house-made dulce de leche (Argentine caramel) dipping sauce.