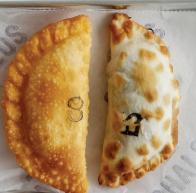

#### **FLAVORS:**

BEEF [CARNE]
SWEET BEEF [C. DULCE]
SPICY BEEF [C. PICANTE]
CHICKEN [POLLO]
SPICY CHICKEN [P. PICANTE]
CORN [HUMITA]

#### **SPECIAL FLAVORS:**

VEGAN: SPINACH & MUSHROOM BREAKFAST EMPANADA BACON BREAKFAST EMPANADA HAM & CHEESE [JAMON & Q.]
ONION & CHEESE [CEBOLLA & Q.]
SPINACH & CHEESE [E. C/QUESO]
MUSHROOM [CHAMPIGNONES]
VEGAN [VEGANA]

\$5.50 \$5.95

\$6.50