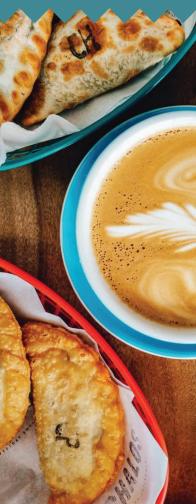

# CHURROS PLATTER

\$49.00

SERVES 20

20 crispy churro sticks served with rich, house-made dulce de leche (Argentine caramel) dipping sauce.

#### CARAFE OF HOT COFFEE

\$42.00

#### **SERVES 12 CUPS OF COFFEE**

Proudly serving Sightglass coffee. Each carafe serves 12 cups and comes with cups, half & half, sugar, and stirrers.

Each person typically enjoys about 3 empanadas — mix and match your favorites or go with a sampler.