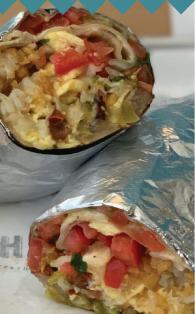

### **BREAKFAST BURRITOS**

OUR BREAKFAST BURRITOS ARE MADE WITH EGGS, CHEESE, PICO DE GALLO, AND TATER TOTS. THEY ARE SERVED WITH SALSA VERDE. THEY ARE PERFECT FOR EARLY MEETINGS AND EVENTS. SERVES 20, INDIVIDUALLY WRAPPED HALVES.

REGULAR BURRITOS (10) \$150.00

10 breakfast burritos

BACON BURRITOS (10) \$180.00

10 breakfast burritos with bacon

BREAKFAST SAUSAGE BURRITOS (10) \$180.00

10 breakfast burritos with breakfast sausage

Please order breakfast items at least 48 hours in advance.