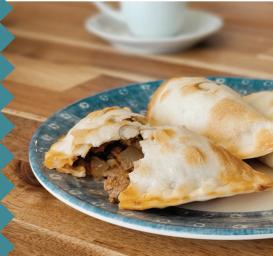

## **ORDERING GUIDE**

(MINIMUM \$200 ORDER)

SNACK: 1-1.5 EMPANADAS/PERSON LIGHT MEAL: 2 EMPANADAS + SALAD

FULL MEAL: 3 EMPANADAS + SALAD + CHURROS

**EMPANADAS A LA CARTE: \$5.25 EACH** 

#### **FLAVORS:**

BEEF [CARNE]
SWEET BEEF [C. DULCE]
SPICY BEEF [C. PICANTE]
CHICKEN [POLLO]
SPICY CHICKEN [P. PICANTE]
CORN [HUMITA]

#### **SPECIAL FLAVORS:**

VEGAN: SPINACH & MUSHROOM BREAKFAST EMPANADA BACON BREAKFAST EMPANADA HAM & CHEESE [JAMON & Q.]
ONION & CHEESE [CEBOLLA & Q.]
SPINACH & CHEESE [E. C/QUESO]
MUSHROOM [CHAMPIGNONES]
VEGAN [VEGANA]