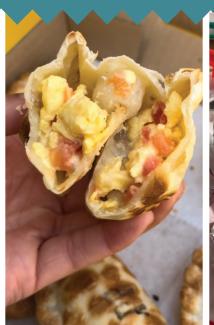

## BREAKFAST EMPANADAS

OUR BREAKFAST EMPANADAS ARE PACKED WITH EGGS, CHEESE, PICO DE GALLO, AND TATER TOTS. THEY ARE SERVED WITH SALSA VERDE. SERVES 10.

**REGULAR BOX OF 10** \$59.50

10 regular empanadas (eggs, cheese, pico de gallo, tater tots, salsa verde) **BACON BOX OF 10** \$65.00

10 bacon empanadas (bacon, eggs, cheese, pico de gallo, tater tots, salsa verde)