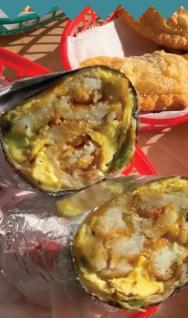

## BREAKFAST EMPANADAS

OUR BREAKFAST EMPANADAS ARE PACKED WITH EGGS, CHEESE, PICO DE GALLO, AND TATER TOTS. THEY ARE SERVED WITH SALSA VERDE. SERVES 10.

**REGULAR BOX OF 10** \$59.50

10 regular empanadas (eggs, cheese, pico de gallo, tater tots, salsa verde) **BACON BOX OF 10** \$65.00

### **BREAKFAST BURRITOS**

OUR BREAKFAST BURRITOS ARE MADE WITH EGGS, CHEESE, PICO DE GALLO, AND TATER TOTS. THEY ARE SERVED WITH SALSA VERDE. THEY ARE PERFECT FOR EARLY MEETINGS AND EVENTS. SERVES 20, INDIVIDUALLY WRAPPED HALVES.