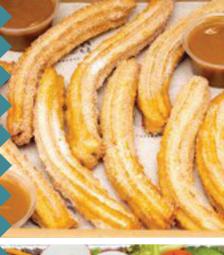

# CHURROS PLATTER

\$49.00

SERVES 20

20 crispy churro sticks served with rich, house-made dulce de leche (Argentine caramel) dipping sauce.