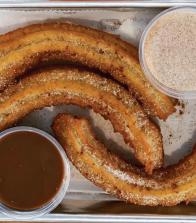

# CHURROS PLATTER

\$49.00

SERVES 20

20 crispy churro sticks served with rich, house-made dulce de leche (Argentine caramel) dipping sauce.