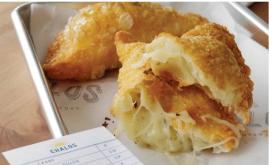

#### **SPECIAL FLAVORS:**

VEGAN: SPINACH & MUSHROOM BREAKFAST EMPANADA BACON BREAKFAST EMPANADA HAM & CHEESE [JAMON & Q.]
ONION & CHEESE [CEBOLLA & Q.]
SPINACH & CHEESE [E. C/QUESO]
MUSHROOM [CHAMPIGNONES]
VEGAN [VEGANA]