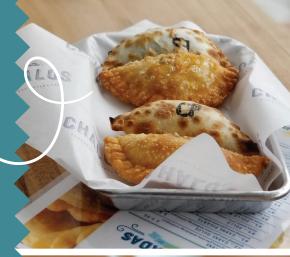

## **ORDERING GUIDE**

(MINIMUM \$200 ORDER)

SNACK: 1-1.5 EMPANADAS/PERSON LIGHT MEAL: 2 EMPANADAS + SALAD

FULL MEAL: 3 EMPANADAS + SALAD + CHURROS

**EMPANADAS A LA CARTE: \$5.25 EACH** 

#### **FLAVORS:**

BEEF [CARNE]
SWEET BEEF [C. DULCE]
SPICY BEEF [C. PICANTE]
CHICKEN [POLLO]
SPICY CHICKEN [P. PICANTE]
CORN [HUMITA]

#### **SPECIAL FLAVORS:**

VEGAN: SPINACH & MUSHROOM BREAKFAST EMPANADA BACON BREAKFAST EMPANADA HAM & CHEESE [JAMON & Q.]
ONION & CHEESE [CEBOLLA & Q.]
SPINACH & CHEESE [E. C/QUESO]
MUSHROOM [CHAMPIGNONES]
VEGAN [VEGANA]