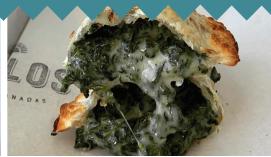

#### **SPECIAL FLAVORS:**

VEGAN: SPINACH & MUSHROOM BREAKFAST EMPANADA BACON BREAKFAST EMPANADA HAM & CHEESE [JAMON & Q.]
ONION & CHEESE [CEBOLLA & Q.]
SPINACH & CHEESE [E. C/QUESO]
MUSHROOM [CHAMPIGNONES]
VEGAN [VEGANA]